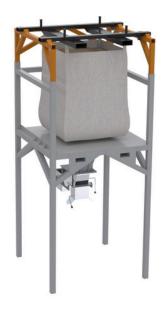

The line includes:

Storage hopper with the option to Slide gates that allow for precise manual increase its volume by adding additional dosing of product from the hopper, sides to enhance storage and dosing ensuring high accuracy during packaging. processes. Various options for hanging big bags, Valves for big bags that ensure safety and 2 5 convenience when working with large which can be done either using a forklift or a lifting device (hoist), providing flexibility containers, preventing contamination or in equipment choice. product loss. Automated bag-sealing Conveyor system for fast transportation of or manual mechanisms, which can be selected sewn bags to storage areas, increasing 3 6 based on business needs, providing operational speed reducing and downtime. flexibility in the production process.