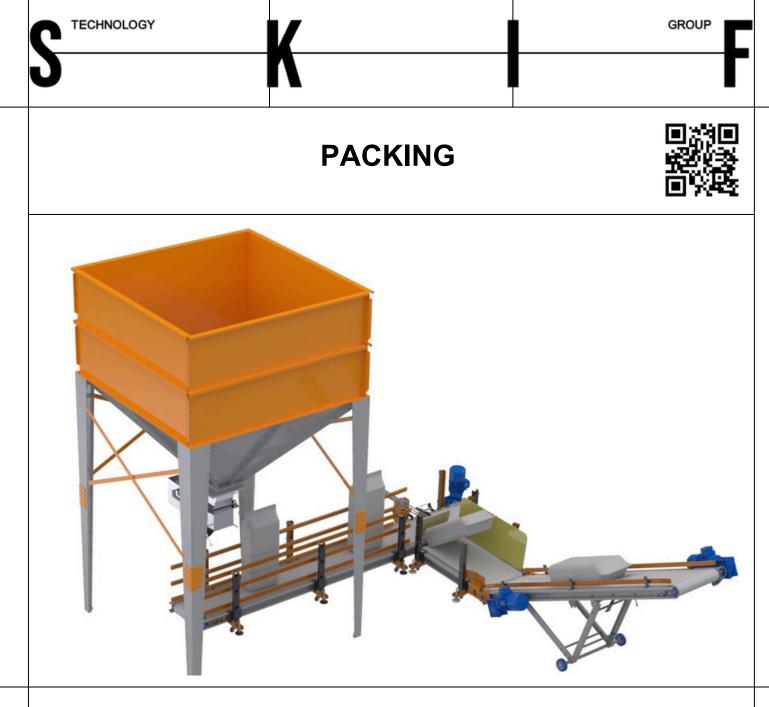

Our combined packaging lines offer a complete, turn-key solution for businesses looking to streamline their packaging processes. These lines integrate multiple components that work together seamlessly, providing an efficient and high-performing system.

The line includes:

Storage hopper with the option to Slide gates that allow for precise manual increase its volume by adding additional dosing of product from the hopper, sides to enhance storage and dosing ensuring high accuracy during packaging. processes. Various options for hanging big bags, Valves for big bags that ensure safety and 2 5 convenience when working with large which can be done either using a forklift or a lifting device (hoist), providing flexibility containers, preventing contamination or in equipment choice. product loss. Automated bag-sealing Conveyor system for fast transportation of or manual mechanisms, which can be selected sewn bags to storage areas, increasing 3 6 based on business needs, providing operational speed reducing and downtime. flexibility in the production process.

Switching between packaging into big bags and standard bags takes only a few minutes, making the line convenient and cost-effective.