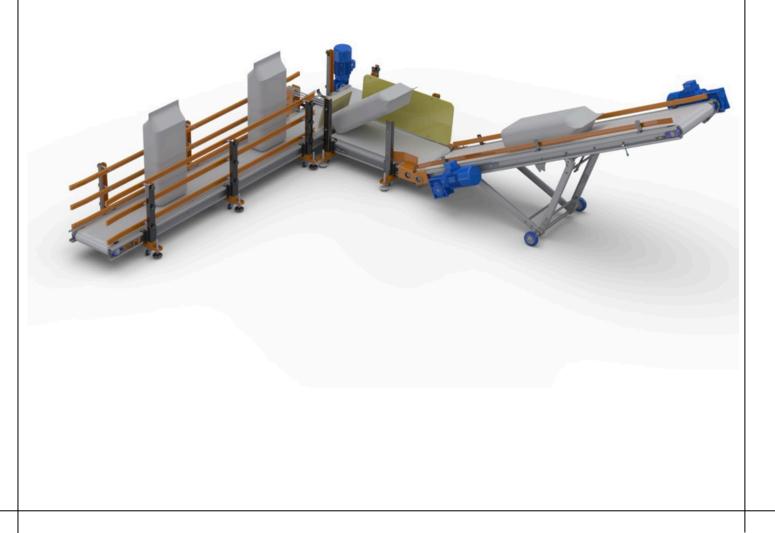

The line includes:

Storage hopper with the option to Slide gates that allow for precise manual increase its volume by adding additional dosing of product from the hopper, sides to enhance storage and dosing ensuring high accuracy during packaging. processes. Various options for hanging big bags, Valves for big bags that ensure safety and 2 5 convenience when working with large which can be done either using a forklift or a lifting device (hoist), providing flexibility containers, preventing contamination or in equipment choice. product loss. Automated bag-sealing Conveyor system for fast transportation of or manual mechanisms, which can be selected sewn bags to storage areas, increasing 3 6 based on business needs, providing operational speed reducing and downtime. flexibility in the production process.

Switching between packaging into big bags and standard bags takes only a few minutes, making the line convenient and cost-effective.