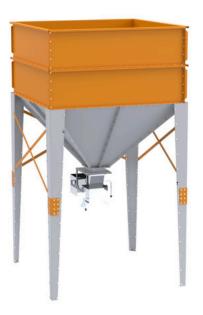

The line includes:

Storage hopper with the option to Slide gates that allow for precise manual increase its volume by adding additional dosing of product from the hopper, sides to enhance storage and dosing ensuring high accuracy during packaging. processes. Various options for hanging big bags, Valves for big bags that ensure safety and 2 5 convenience when working with large which can be done either using a forklift or a lifting device (hoist), providing flexibility containers, preventing contamination or in equipment choice. product loss. Automated bag-sealing Conveyor system for fast transportation of or manual mechanisms, which can be selected sewn bags to storage areas, increasing 3 6 based on business needs, providing operational speed reducing and downtime. flexibility in the production process.