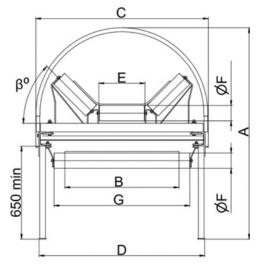

| High-performance conveyors |      |      |      |      |      |    |             |  |  |  |  |
|----------------------------|------|------|------|------|------|----|-------------|--|--|--|--|
| Capacity,<br>t/h           | A,mm | B,mm | C,mm | D,mm | E,mm | β° | m*,<br>kg/m |  |  |  |  |
| 300                        | 1480 | 800  | 1210 | 1150 | 315  | 45 | 145         |  |  |  |  |
| 500                        | 1600 | 1000 | 1410 | 1350 | 380  | 45 | 175         |  |  |  |  |
| 1000                       | 1775 | 1200 | 1660 | 1600 | 465  | 45 | 240         |  |  |  |  |
| 1500                       | 1825 | 1400 | 1860 | 1800 | 530  | 45 | 290         |  |  |  |  |

z

500max

|       |                                              |      |      |      |      |      |      | •    |                |      |      |      |      |
|-------|----------------------------------------------|------|------|------|------|------|------|------|----------------|------|------|------|------|
|       | Specifications of high-performance conveyors |      |      |      |      |      |      |      |                |      |      |      |      |
| Model | A,mm                                         | B,mm | C,mm | D,mm | E,mm | F,mm | G,mm | H,mm | J,mm           | K,mm | L,mm | M,mm | N,mm |
| 300   | 2150                                         | 450  | 600  | 600  | 1110 | 700  | 445  | 1320 | 2600/<br>3800* | 920  | 425  | 500  | 1800 |
| 500   | 2200                                         | 500  | 600  | 600  | 1350 | 1150 | 650  | 1650 | 2700/<br>4100* | 1100 | 500  | 550  | 2000 |
| 1000  | 2400                                         | 600  | 700  | 800  | 1520 | 1160 | 700  | 1920 | 2900/<br>4100* | 1265 | 500  | 620  | 2200 |
| 1500  | 2550                                         | 700  | 700  | 800  | 1700 | 1220 | 700  | 2000 | 3100/<br>4300* | 1300 | 630  | 715  | 2500 |
|       |                                              | •    | •    | •    |      | •    |      | •    | •              |      |      |      | •    |