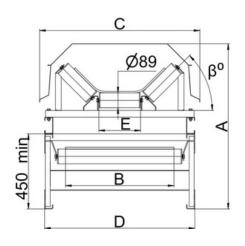

| Conveyors with low productivity |      |      |      |      |      |    |             |  |  |  |  |
|---------------------------------|------|------|------|------|------|----|-------------|--|--|--|--|
| Capacity,<br>t/h                | A,mm | B,mm | C,mm | D,mm | E,mm | β° | m*,<br>kg/m |  |  |  |  |
| 50                              | 950  | 400  | 760  | 750  | 160  | 30 | 60          |  |  |  |  |
| 100                             | 950  | 500  | 880  | 800  | 200  | 30 | 75          |  |  |  |  |
| 150                             | 980  | 600  | 920  | 860  | 240  | 35 | 85          |  |  |  |  |
| 200                             | 990  | 650  | 960  | 900  | 250  | 45 | 105         |  |  |  |  |

The conveyor efficiently guides material into a bulk chute and is designed for reliable performance. It comprises a drive unit, tensioning unit, and conveyor sections with supporting rollers.

| Specifications of conveyors with low productivity |      |      |      |                |      |      |      |      |  |  |  |
|---------------------------------------------------|------|------|------|----------------|------|------|------|------|--|--|--|
| Model                                             | A,mm | B,mm | C,mm | D,mm           | E,mm | F,mm | G,mm | H,mm |  |  |  |
| 50                                                | 800  | 250  | 250  | 1350/2<br>450* | 1160 | 885  | 365  | 1270 |  |  |  |
| 100                                               | 1000 | 300  | 300  | 1550/2<br>650* | 1160 | 885  | 365  | 1270 |  |  |  |
| 150                                               | 1200 | 400  | 400  | 1750/2<br>850* | 1190 | 985  | 415  | 1300 |  |  |  |
| 200                                               | 1300 | 400  | 400  | 1950/3<br>050* | 1200 | 1000 | 415  | 1350 |  |  |  |