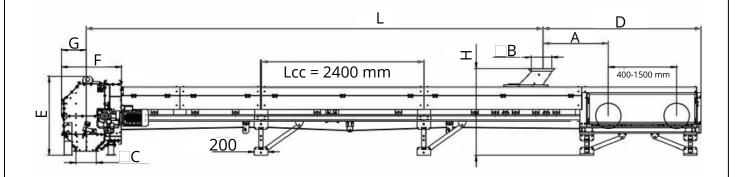

The continuous belt conveyor smoothly transports bulk cargo with safety handling and minimal damage. It operates horizontally, at an inclined position ranging from -10° to +30°, or in a horizontal-inclined combination.

The conveyor efficiently guides material into a bulk chute and is designed for reliable performance. It comprises a drive unit, tensioning unit, and conveyor sections with supporting rollers.

| Specifications of conveyors with low productivity |      |      |      |                |      |      |      |      |  |  |  |
|---------------------------------------------------|------|------|------|----------------|------|------|------|------|--|--|--|
| Model                                             | A,mm | B,mm | C,mm | D,mm           | E,mm | F,mm | G,mm | H,mm |  |  |  |
| 50                                                | 800  | 250  | 250  | 1350/2<br>450* | 1160 | 885  | 365  | 1270 |  |  |  |
| 100                                               | 1000 | 300  | 300  | 1550/2<br>650* | 1160 | 885  | 365  | 1270 |  |  |  |
| 150                                               | 1200 | 400  | 400  | 1750/2<br>850* | 1190 | 985  | 415  | 1300 |  |  |  |
| 200                                               | 1300 | 400  | 400  | 1950/3<br>050* | 1200 | 1000 | 415  | 1350 |  |  |  |