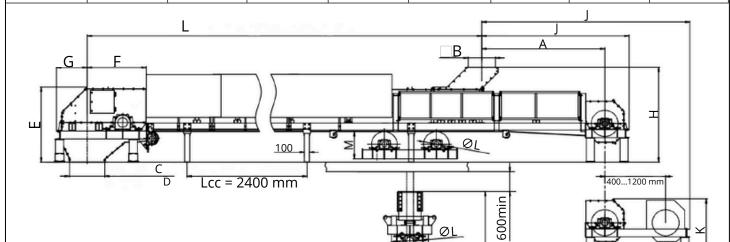

The conveyor efficiently guides material into a bulk chute and is designed for reliable performance. It comprises a drive unit, tensioning unit, and conveyor sections with supporting rollers.

| Specifications of conveyors with low productivity |      |      |      |                |      |      |      |      |  |  |  |
|---------------------------------------------------|------|------|------|----------------|------|------|------|------|--|--|--|
| Model                                             | A,mm | B,mm | C,mm | D,mm           | E,mm | F,mm | G,mm | H,mm |  |  |  |
| 50                                                | 800  | 250  | 250  | 1350/2<br>450* | 1160 | 885  | 365  | 1270 |  |  |  |
| 100                                               | 1000 | 300  | 300  | 1550/2<br>650* | 1160 | 885  | 365  | 1270 |  |  |  |
| 150                                               | 1200 | 400  | 400  | 1750/2<br>850* | 1190 | 985  | 415  | 1300 |  |  |  |
| 200                                               | 1300 | 400  | 400  | 1950/3<br>050* | 1200 | 1000 | 415  | 1350 |  |  |  |

z

500max

|       |                                              |      |      |      |      |      |      | •    |                |      |      |      |      |
|-------|----------------------------------------------|------|------|------|------|------|------|------|----------------|------|------|------|------|
|       | Specifications of high-performance conveyors |      |      |      |      |      |      |      |                |      |      |      |      |
| Model | A,mm                                         | B,mm | C,mm | D,mm | E,mm | F,mm | G,mm | H,mm | J,mm           | K,mm | L,mm | M,mm | N,mm |
| 300   | 2150                                         | 450  | 600  | 600  | 1110 | 700  | 445  | 1320 | 2600/<br>3800* | 920  | 425  | 500  | 1800 |
| 500   | 2200                                         | 500  | 600  | 600  | 1350 | 1150 | 650  | 1650 | 2700/<br>4100* | 1100 | 500  | 550  | 2000 |
| 1000  | 2400                                         | 600  | 700  | 800  | 1520 | 1160 | 700  | 1920 | 2900/<br>4100* | 1265 | 500  | 620  | 2200 |
| 1500  | 2550                                         | 700  | 700  | 800  | 1700 | 1220 | 700  | 2000 | 3100/<br>4300* | 1300 | 630  | 715  | 2500 |
|       |                                              | •    | •    | •    |      | •    |      | •    | •              |      |      |      | •    |