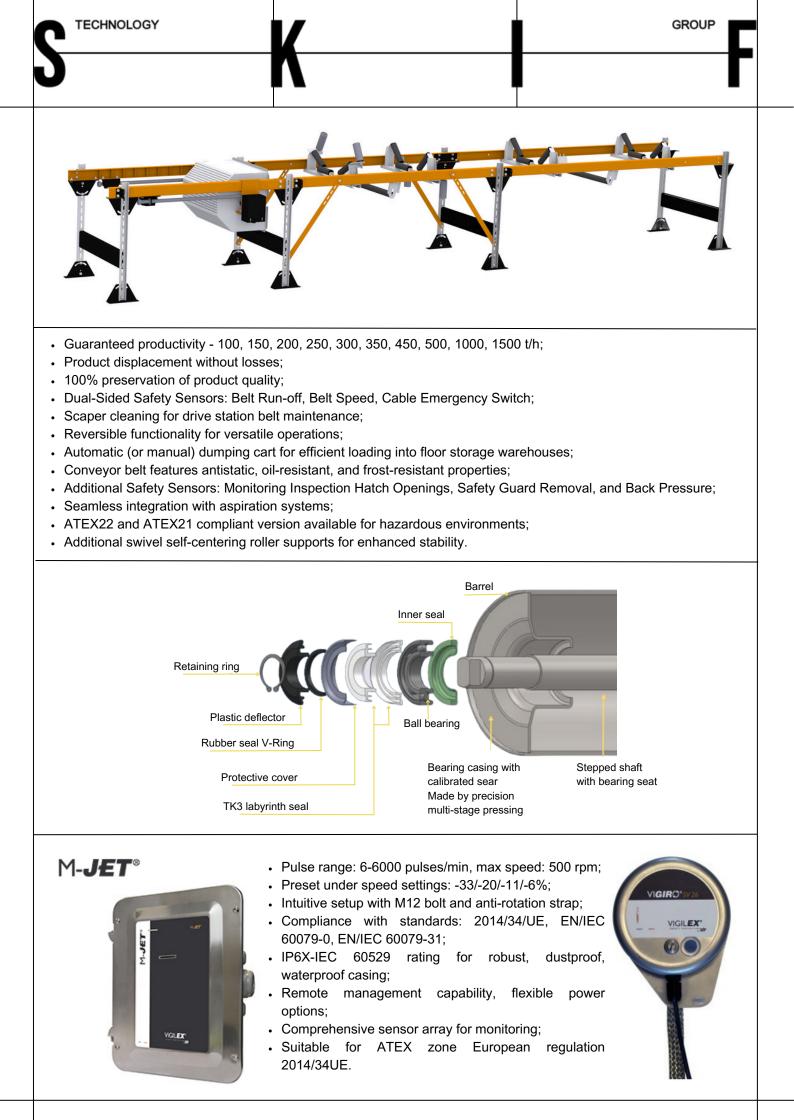

The continuous belt conveyor smoothly transports bulk cargo with safety handling and minimal damage. It operates horizontally, at an inclined position ranging from -10° to +30°, or in a horizontal-inclined combination.

The conveyor efficiently guides material into a bulk chute and is designed for reliable performance. It comprises a drive unit, tensioning unit, and conveyor sections with supporting rollers.

| Specifications of conveyors with low productivity |      |      |      |                |      |      |      |      |  |  |  |
|---------------------------------------------------|------|------|------|----------------|------|------|------|------|--|--|--|
| Model                                             | A,mm | B,mm | C,mm | D,mm           | E,mm | F,mm | G,mm | H,mm |  |  |  |
| 50                                                | 800  | 250  | 250  | 1350/2<br>450* | 1160 | 885  | 365  | 1270 |  |  |  |
| 100                                               | 1000 | 300  | 300  | 1550/2<br>650* | 1160 | 885  | 365  | 1270 |  |  |  |
| 150                                               | 1200 | 400  | 400  | 1750/2<br>850* | 1190 | 985  | 415  | 1300 |  |  |  |
| 200                                               | 1300 | 400  | 400  | 1950/3<br>050* | 1200 | 1000 | 415  | 1350 |  |  |  |