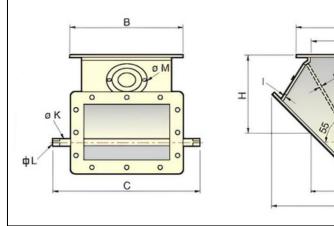

Featuring a standard one-coat paint finish in RAL 7032, an axle installed on ball bearings, a galvanized steel inspection cover, and a dismantlable flap with a permanent pressure dynamic gasket, our product ensures robust construction and effective dustproofness.

## 45° - 60° ASYMMETRICAL 2 WAY

Our product is characterized by a standard one-coat paint finish in RAL 7032, an axle installed on ball bearings, a galvanized steel inspection cover, a dismantlable flap with permanent pressure, and efficient dustproofing ensured by a high-resistance dynamic gasket.