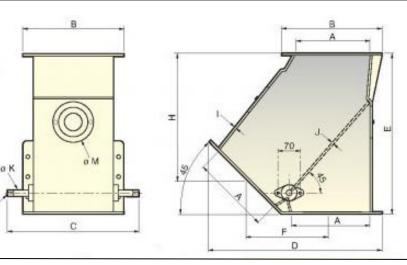

## 45° - 60° SYMMETRICAL THREE WAYS DIVERTER

With a standard one-coat paint finish in RAL 7032, an axle installed on ball bearings, a galvanized steel inspection cover, and a dismantlable flap with permanent pressure, our product ensures reliable dustproofing through a high-resistance dynamic gasket.