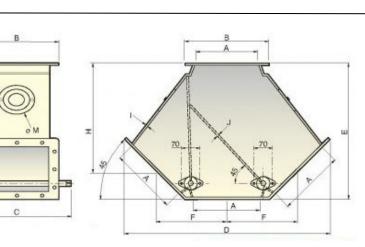

## 45° - 60° SYMMETRICAL THREE WAYS DIVERTER

With a standard one-coat paint finish in RAL 7032, an axle installed on ball bearings, a galvanized steel inspection cover, and a dismantlable flap with permanent pressure, our product ensures reliable dustproofing through a high-resistance dynamic gasket.