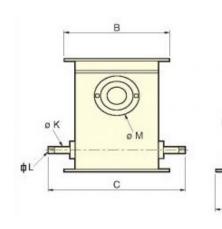

## **FLAT 2 WAY DIVERTER**

Our product boasts a one-coat paint finish in RAL 7032, an axle installed on ball bearings, a galvanized steel inspection cover, a dismantlable flap with permanent pressure, and effective dustproofing through a highresistance dynamic gasket.