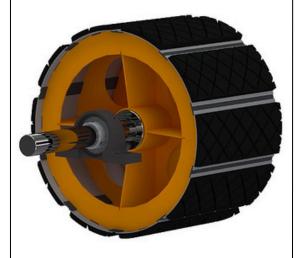

## **CONVEYOR PULLEYS**

- · Pulleys are tailored to customer specifications;
- 12mm thick replaceable liner plates ensure longevity;
- · Quick-clamping sleeves simplify setup;
- · Specialized slots clear particles and moisture;
- Pulley design minimizes strain on the elevator system;
- CNC laser machines and Fronius welding ensure quality.

- The structural features allow minimizing stress on the lift system;
- Installation is simplified thanks to the quick-clamping Sati KLAB bushings;
- Specialized grooves in the linear plates help remove material residues and moisture;
- Due to the design, friction and noise are reduced, which positively impacts the lifespan of the structure.