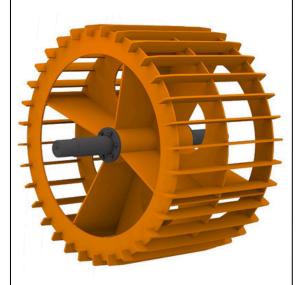

## **CONVEYOR PULLEYS**

- · Pulleys are tailored to customer specifications;
- 12mm thick replaceable liner plates ensure longevity;
- · Quick-clamping sleeves simplify setup;
- · Specialized slots clear particles and moisture;
- Pulley design minimizes strain on the elevator system;
- CNC laser machines and Fronius welding ensure quality.

- The structural features allow minimizing stress on the lift system;
- Installation is simplified thanks to the quick-clamping Sati KLAB bushings;
- Specialized grooves in the linear plates help remove material residues and moisture;
- Due to the design, friction and noise are reduced, which positively impacts the lifespan of the structure.