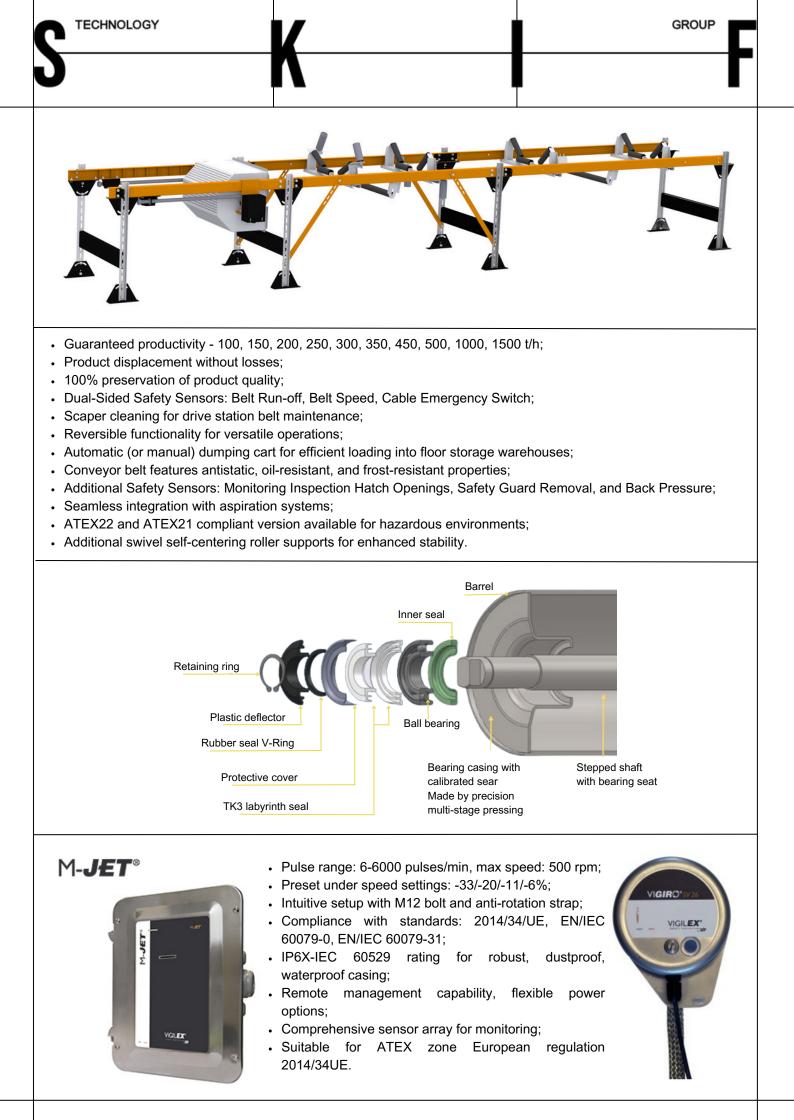

| J                                                                                                                                                                                                                                                                                                                                                                                                                                                                                                                                                                                                                                         |                                                                                                                                                                                                                                                                                                                                                                                                                                           | ſ                                                                                                                                                                             |
|-------------------------------------------------------------------------------------------------------------------------------------------------------------------------------------------------------------------------------------------------------------------------------------------------------------------------------------------------------------------------------------------------------------------------------------------------------------------------------------------------------------------------------------------------------------------------------------------------------------------------------------------|-------------------------------------------------------------------------------------------------------------------------------------------------------------------------------------------------------------------------------------------------------------------------------------------------------------------------------------------------------------------------------------------------------------------------------------------|-------------------------------------------------------------------------------------------------------------------------------------------------------------------------------|
|                                                                                                                                                                                                                                                                                                                                                                                                                                                                                                                                                                                                                                           | DURABELT™                                                                                                                                                                                                                                                                                                                                                                                                                                 |                                                                                                                                                                               |
|                                                                                                                                                                                                                                                                                                                                                                                                                                                                                                                                                                                                                                           | HH                                                                                                                                                                                                                                                                                                                                                                                                                                        |                                                                                                                                                                               |
|                                                                                                                                                                                                                                                                                                                                                                                                                                                                                                                                                                                                                                           |                                                                                                                                                                                                                                                                                                                                                                                                                                           |                                                                                                                                                                               |
| <ul> <li>Our conveyor rollers meet ISO 1537:2006 standards or can be customized;</li> <li>Constructed from electro-welded pipes (63mm to 159mm);</li> <li>Adaptable to diverse conveyor systems;</li> <li>Quality labyrinth seals enhance bearing longevity;</li> <li>Featuring a 750mm working surface for optimized material handling and increased productivity.</li> </ul>                                                                                                                                                                                                                                                            | <ul> <li>Sturdy frame: cataphoresis paint or stainless steel;</li> <li>Blade options: mono-polyurethane with tungsten, painted steel with tungsten, or corrosion-resistant stainless steel;</li> <li>Space-saving design: interchangeable components;</li> <li>Reliable for 1200 and 1400 widths.</li> <li>Prevents product lodgement: polyurethane scraper blade;</li> <li>Long-term reliability: resilient elastic bearings.</li> </ul> | <ul> <li>Drum with a detachable lining for quick replacement;</li> <li>Modular design for various drive implementations;</li> <li>Lining of the discharge housing.</li> </ul> |
| <ul> <li>Explosion-proof inlet and outlet devi</li> <li>High durability: Over 30,000 hours of<br/>Abrasion-resistant construction;</li> <li>Optional weather shelter;</li> <li>Lining options: HDPE, Polyurethane</li> <li>Enhanced support at loading points;</li> <li>Dual-Sided Safety Sensors: Belt Ru</li> <li>Scraper cleaning for belt maintenant</li> <li>Reversible functionality;</li> <li>Automatic (or manual) dumping carf.</li> <li>Additional Safety Sensors: Inspection</li> <li>Seamless integration with aspiration</li> <li>ATEX22 and ATEX21 compliant ver</li> <li>Additional swivel self-centering rolle</li> </ul> | of operation;<br>e, HARDOX 450;<br>;<br>n-off, Belt Speed, Emergency Switch;<br>ce;<br>if for efficient loading;<br>istant conveyor belt;<br>on Hatch Openings, Safety Guard Remova<br>n systems;<br>rsions for hazardous environments;                                                                                                                                                                                                   | al, Back Pressure;                                                                                                                                                            |

The continuous belt conveyor smoothly transports bulk cargo with safety handling and minimal damage. It operates horizontally, at an inclined position ranging from -10° to +30°, or in a horizontal-inclined combination.