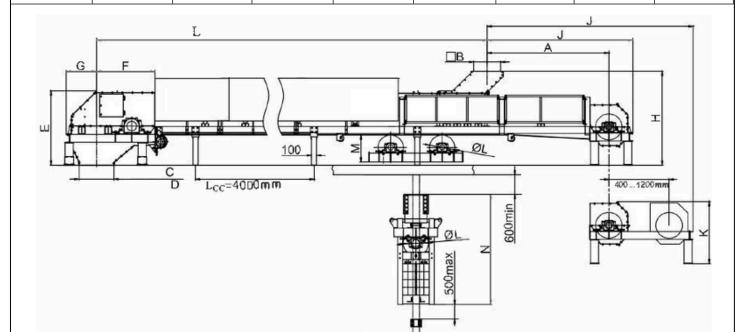

| Specifications of high-performance conveyors |      |      |      |      |      |      |      |      |                |      |      |      |      |
|----------------------------------------------|------|------|------|------|------|------|------|------|----------------|------|------|------|------|
| Model                                        | A,mm | B,mm | C,mm | D,mm | E,mm | F,mm | G,mm | H,mm | J,mm           | K,mm | L,mm | M,mm | N,mm |
| 300                                          | 2150 | 450  | 600  | 600  | 1110 | 700  | 445  | 1320 | 2600/<br>3800* | 920  | 425  | 500  | 1800 |
| 500                                          | 2200 | 500  | 600  | 600  | 1350 | 1150 | 650  | 1650 | 2700/<br>4100* | 1100 | 500  | 550  | 2000 |
| 1000                                         | 2400 | 600  | 700  | 800  | 1520 | 1160 | 700  | 1920 | 2900/<br>4100* | 1265 | 500  | 620  | 2200 |
| 1500                                         | 2550 | 700  | 700  | 800  | 1700 | 1220 | 700  | 2000 | 3100/<br>4300* | 1300 | 630  | 715  | 2500 |
|                                              |      |      |      |      |      |      |      |      |                |      |      |      |      |