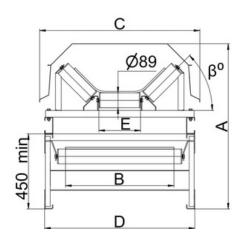

| Conveyors with low productivity |      |      |      |      |      |    |             |  |  |  |  |
|---------------------------------|------|------|------|------|------|----|-------------|--|--|--|--|
| Capacity,<br>t/h                | A,mm | B,mm | C,mm | D,mm | E,mm | β° | m*,<br>kg/m |  |  |  |  |
| 50                              | 950  | 400  | 760  | 750  | 160  | 30 | 60          |  |  |  |  |
| 100                             | 950  | 500  | 880  | 800  | 200  | 30 | 75          |  |  |  |  |
| 150                             | 980  | 600  | 920  | 860  | 240  | 35 | 85          |  |  |  |  |
| 200                             | 990  | 650  | 960  | 900  | 250  | 45 | 105         |  |  |  |  |