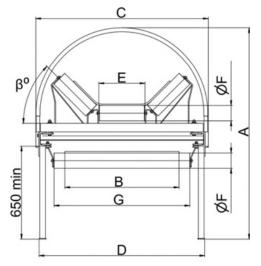

| High-performance conveyors |      |      |      |      |      |    |             |  |  |  |  |
|----------------------------|------|------|------|------|------|----|-------------|--|--|--|--|
| Capacity,<br>t/h           | A,mm | B,mm | C,mm | D,mm | E,mm | β° | m*,<br>kg/m |  |  |  |  |
| 300                        | 1480 | 800  | 1210 | 1150 | 315  | 45 | 145         |  |  |  |  |
| 500                        | 1600 | 1000 | 1410 | 1350 | 380  | 45 | 175         |  |  |  |  |
| 1000                       | 1775 | 1200 | 1660 | 1600 | 465  | 45 | 240         |  |  |  |  |
| 1500                       | 1825 | 1400 | 1860 | 1800 | 530  | 45 | 290         |  |  |  |  |