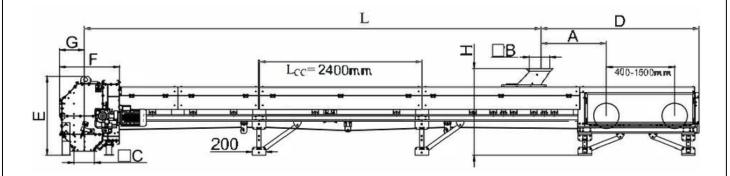

The conveyor efficiently guides material into a bulk chute and is designed for reliable performance. It comprises a drive unit, tensioning unit, and conveyor sections with supporting rollers.

| Specifications of conveyors with low productivity |      |      |      |                |      |      |      |      |  |  |  |
|---------------------------------------------------|------|------|------|----------------|------|------|------|------|--|--|--|
| Model                                             | A,mm | B,mm | C,mm | D,mm           | E,mm | F,mm | G,mm | H,mm |  |  |  |
| 50                                                | 800  | 250  | 250  | 1350/2<br>450* | 1160 | 885  | 365  | 1270 |  |  |  |
| 100                                               | 1000 | 300  | 300  | 1550/2<br>650* | 1160 | 885  | 365  | 1270 |  |  |  |
| 150                                               | 1200 | 400  | 400  | 1750/2<br>850* | 1190 | 985  | 415  | 1300 |  |  |  |
| 200                                               | 1300 | 400  | 400  | 1950/3<br>050* | 1200 | 1000 | 415  | 1350 |  |  |  |

| Specifications of high-performance conveyors |      |      |      |      |      |      |      |      |                |      |      |      |      |
|----------------------------------------------|------|------|------|------|------|------|------|------|----------------|------|------|------|------|
| Model                                        | A,mm | B,mm | C,mm | D,mm | E,mm | F,mm | G,mm | H,mm | J,mm           | K,mm | L,mm | M,mm | N,mm |
| 300                                          | 2150 | 450  | 600  | 600  | 1110 | 700  | 445  | 1320 | 2600/<br>3800* | 920  | 425  | 500  | 1800 |
| 500                                          | 2200 | 500  | 600  | 600  | 1350 | 1150 | 650  | 1650 | 2700/<br>4100* | 1100 | 500  | 550  | 2000 |
| 1000                                         | 2400 | 600  | 700  | 800  | 1520 | 1160 | 700  | 1920 | 2900/<br>4100* | 1265 | 500  | 620  | 2200 |
| 1500                                         | 2550 | 700  | 700  | 800  | 1700 | 1220 | 700  | 2000 | 3100/<br>4300* | 1300 | 630  | 715  | 2500 |
|                                              |      |      |      |      |      |      |      |      |                |      |      |      |      |