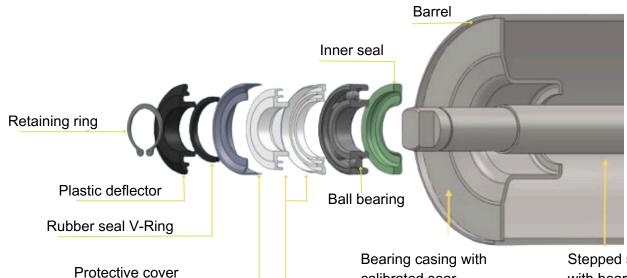

TK3 labyrinth seal

calibrated sear Made by precision multi-stage pressing

Stepped shaft with bearing seat