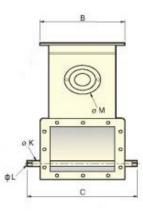

Featuring a standard one-coat paint finish in RAL 7032, an axle installed on ball bearings, a galvanized steel inspection cover, and a dismantlable flap with a permanent pressure dynamic gasket, our product ensures robust construction and effective dustproofness.

## 45° - 60° ASYMMETRICAL 2 WAY

Our product is characterized by a standard one-coat paint finish in RAL 7032, an axle installed on ball bearings, a galvanized steel inspection cover, a dismantlable flap with permanent pressure, and efficient dustproofing ensured by a high-resistance dynamic gasket.

## **FLAT 2 WAY DIVERTER**

Our product boasts a one-coat paint finish in RAL 7032, an axle installed on ball bearings, a galvanized steel inspection cover, a dismantlable flap with permanent pressure, and effective dustproofing through a highresistance dynamic gasket.

## 45° - 60° SYMMETRICAL THREE WAYS DIVERTER

With a standard one-coat paint finish in RAL 7032, an axle installed on ball bearings, a galvanized steel inspection cover, and a dismantlable flap with permanent pressure, our product ensures reliable dustproofing through a high-resistance dynamic gasket.