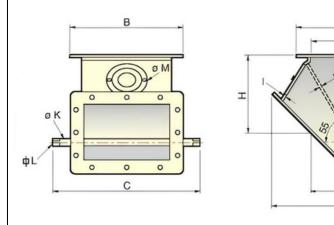

Featuring a standard one-coat paint finish in RAL 7032, an axle installed on ball bearings, a galvanized steel inspection cover, and a dismantlable flap with a permanent pressure dynamic gasket, our product ensures robust construction and effective dustproofness.

## 45° - 60° ASYMMETRICAL 2 WAY

Our product is characterized by a standard one-coat paint finish in RAL 7032, an axle installed on ball bearings, a galvanized steel inspection cover, a dismantlable flap with permanent pressure, and efficient dustproofing ensured by a high-resistance dynamic gasket.