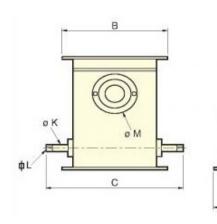

Featuring a standard one-coat paint finish in RAL 7032, an axle installed on ball bearings, a galvanized steel inspection cover, and a dismantlable flap with a permanent pressure dynamic gasket, our product ensures robust construction and effective dustproofness.

## 45° - 60° ASYMMETRICAL 2 WAY

Our product is characterized by a standard one-coat paint finish in RAL 7032, an axle installed on ball bearings, a galvanized steel inspection cover, a dismantlable flap with permanent pressure, and efficient dustproofing ensured by a high-resistance dynamic gasket.