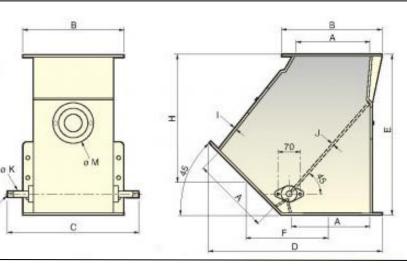

## **FLAT 2 WAY DIVERTER**

Our product boasts a one-coat paint finish in RAL 7032, an axle installed on ball bearings, a galvanized steel inspection cover, a dismantlable flap with permanent pressure, and effective dustproofing through a highresistance dynamic gasket.

## 45° - 60° SYMMETRICAL THREE WAYS DIVERTER

With a standard one-coat paint finish in RAL 7032, an axle installed on ball bearings, a galvanized steel inspection cover, and a dismantlable flap with permanent pressure, our product ensures reliable dustproofing through a high-resistance dynamic gasket.