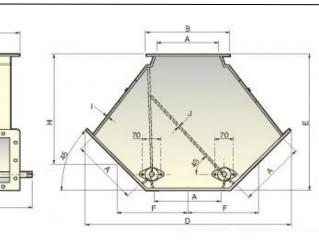

Featuring a standard one-coat paint finish in RAL 7032, an axle installed on ball bearings, a galvanized steel inspection cover, and a dismantlable flap with a permanent pressure dynamic gasket, our product ensures robust construction and effective dustproofness.

## 45° - 60° ASYMMETRICAL 2 WAY

Our product is characterized by a standard one-coat paint finish in RAL 7032, an axle installed on ball bearings, a galvanized steel inspection cover, a dismantlable flap with permanent pressure, and efficient dustproofing ensured by a high-resistance dynamic gasket.

## **FLAT 2 WAY DIVERTER**

Our product boasts a one-coat paint finish in RAL 7032, an axle installed on ball bearings, a galvanized steel inspection cover, a dismantlable flap with permanent pressure, and effective dustproofing through a highresistance dynamic gasket.

## 45° - 60° SYMMETRICAL THREE WAYS DIVERTER

With a standard one-coat paint finish in RAL 7032, an axle installed on ball bearings, a galvanized steel inspection cover, and a dismantlable flap with permanent pressure, our product ensures reliable dustproofing through a high-resistance dynamic gasket.