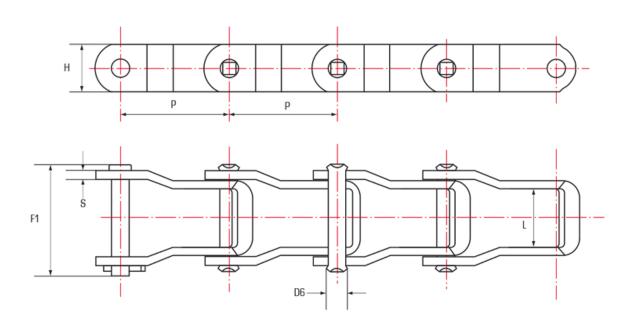

## **Maxi Chains**

Versatile crank link steel bush chains for conveying or elevating applications, serving as a direct all-steel replacement for Cast Bush and Pintle chains. Featuring case-hardened alloy steel pin and bush for reliable performance, the crank link construction allows easy chain length adjustment. Various attachments can be welded to the base chain, with popular styles including K, F, G, and S.

| Chain Number | Р     | F1  | D5   | L  | S  | Н  | D6 | kg     | kg/m  |
|--------------|-------|-----|------|----|----|----|----|--------|-------|
| MX603        | 76.2  | 88  | 22.5 | 38 | 8  | 40 | 14 | 20.000 | 11.02 |
| MX503        | 76.72 | 86  | 27.8 | 38 | 8  | 40 | 14 | 20.000 | 9.25  |
| MX604        | 101.6 | 117 | 25   | 57 | 10 | 50 | 16 | 27.500 | 14.92 |
| MX704        | 103.1 | 123 | 30   | 57 | 10 | 55 | 18 | 35.000 | 22.63 |
| MX504        | 103.1 | 110 | 33.3 | 50 | 10 | 50 | 16 | 27.500 | 12.66 |
| MX600        | 153.4 | 110 | 28.6 | 50 | 10 | 50 | 18 | 30.000 | 15.51 |
| MX500        | 153.5 | 110 | 32   | 50 | 10 | 40 | 18 | 25.000 | 8.95  |