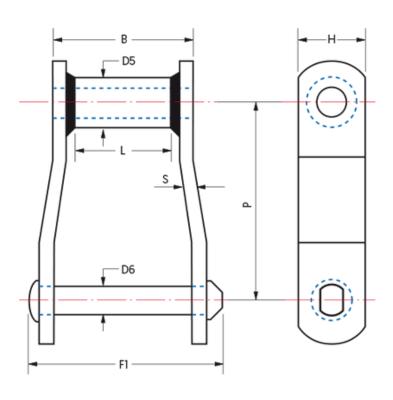

## **Welded Steel Chains**

Welded steel chains for materials handling boast robust construction with an offset side plate and welded bush. The high interference fit of the pin, secured with a heavy rivet or cotter, ensures durability. Surpassing industry standards, the specification includes the proven IBR designation, offering through-hardening and surface induction hardening for maximum toughness and abrasion resistance in high-duty applications.

| Chain Number | Р     | D5   | D6   | F1   | L    | В    | S    | Н    | Ibs     | Ibs/ft |
|--------------|-------|------|------|------|------|------|------|------|---------|--------|
| WH78         | 2.609 | 0.84 | 0.50 | 3.00 | 1.00 | 2.00 | 0.25 | 1.25 | 33.000  | 4.30   |
| WH82         | 3.075 | 1.00 | 0.56 | 3.38 | 1.13 | 2.25 | 0.25 | 1.25 | 36.000  | 4.70   |
| WH124        | 4.000 | 1.25 | 0.75 | 4.25 | 1.50 | 2.75 | 0.38 | 1.50 | 57.000  | 7.80   |
| WH111        | 4.760 | 1.25 | 0.75 | 4.81 | 1.75 | 3.38 | 0.38 | 1.75 | 60.000  | 8.60   |
| WH110        | 6.000 | 1.25 | 0.75 | 4.00 | 1.88 | 3.00 | 0.38 | 1.50 | 50.500  | 7.00   |
| WH106        | 6.000 | 1.25 | 0.75 | 4.25 | 1.50 | 2.75 | 0.38 | 1.50 | 60.000  | 6.20   |
| WH132        | 6.050 | 1.75 | 1.00 | 6.38 | 2.75 | 4.41 | 0.50 | 2.00 | 122.000 | 14.10  |
| WH150        | 6.050 | 1.75 | 1.00 | 6.50 | 2.75 | 4.41 | 0.50 | 2.50 | 122.000 | 16.30  |
| WH155        | 6.050 | 1.75 | 1.13 | 6.41 | 2.75 | 4.44 | 0.56 | 2.50 | 175.000 | 19.00  |
| WH157        | 6.050 | 1.75 | 1.13 | 6.75 | 2.75 | 4.63 | 0.63 | 2.50 | 175.000 | 20.00  |
| WH159        | 6.125 | 2.00 | 1.25 | 6.75 | 2.75 | 4.63 | 0.63 | 3.00 | 210.000 | 26.00  |
| WH200        | 6.125 | 2.00 | 1.25 | 6.75 | 2.75 | 4.63 | 0.63 | 2.50 | 190.000 | 22.10  |