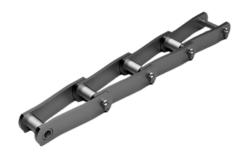

## **Cast Chains**

The open barrel construction of this chain minimizes pin surface contact with the gearing face, reducing the risk of corrosion-related seizures and material build-up in sprocket roots. Ideal for handling materials prone to packing and corrosion, the Steel Pintle chain is suitable for diverse agricultural and industrial applications, featuring heat-treated components and a riveted pin style.

| Chain Number | D (inches | Working Load | Aversee Weigh | F1 (Pin & Cotter) | L (Between Sidebars) | S (Thickness) | H (Haight | D6 (Diameter) |
|--------------|-----------|--------------|---------------|-------------------|----------------------|---------------|-----------|---------------|
| JK662        | 1.66      | 37.80        | 10.50         | 1.62              | 0.97                 | 0.125         | 0.72      | 0.281         |
| JK667H       | 2.31      | 42.30        | 11.70         | 1.73              | 1.00                 | 0.125         | 0.875     | 0.312         |
| JK667X       | 2.25      | 93.40        | 18.60         | 1.95              | 1.06                 | 0.17          | 0.931     | 0.437         |
| JK667XC      | 2.25      | 80.10        | 21.00         | 1.95              | 1.06                 | 0.17          | 0.931     | 0.437         |
| JK667K       | 2.25      | 90.70        | 24.40         | 2.13              | 1.08                 | 0.20          | 1.062     | 0.437         |
| JK667KC      | 2.25      | 106.80       | 25.60         | 2.13              | 1.08                 | 0.20          | 1.062     | 0.437         |
| JK667XH      | 2.25      | 124.60       | 28.00         | 2.31              | 1.08                 | 0.224         | 1.062     | 0.469         |
| JK88K        | 2.60      | 88.90        | 23.00         | 2.13              | 1.08                 | 0.20          | 1.062     | 0.437         |