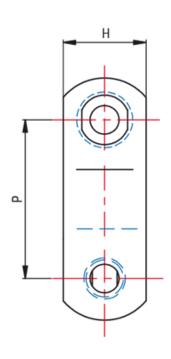

| Chain Number | D (inches | Working Load | Aversee Weigh | F1 (Pin & Cotter) | L (Between Sidebars) | S (Thickness) | H (Haight | D6 (Diameter) |
|--------------|-----------|--------------|---------------|-------------------|----------------------|---------------|-----------|---------------|
| JK662        | 1.66      | 37.80        | 10.50         | 1.62              | 0.97                 | 0.125         | 0.72      | 0.281         |
| JK667H       | 2.31      | 42.30        | 11.70         | 1.73              | 1.00                 | 0.125         | 0.875     | 0.312         |
| JK667X       | 2.25      | 93.40        | 18.60         | 1.95              | 1.06                 | 0.17          | 0.931     | 0.437         |
| JK667XC      | 2.25      | 80.10        | 21.00         | 1.95              | 1.06                 | 0.17          | 0.931     | 0.437         |
| JK667K       | 2.25      | 90.70        | 24.40         | 2.13              | 1.08                 | 0.20          | 1.062     | 0.437         |
| JK667KC      | 2.25      | 106.80       | 25.60         | 2.13              | 1.08                 | 0.20          | 1.062     | 0.437         |
| JK667XH      | 2.25      | 124.60       | 28.00         | 2.31              | 1.08                 | 0.224         | 1.062     | 0.469         |
| JK88K        | 2.60      | 88.90        | 23.00         | 2.13              | 1.08                 | 0.20          | 1.062     | 0.437         |