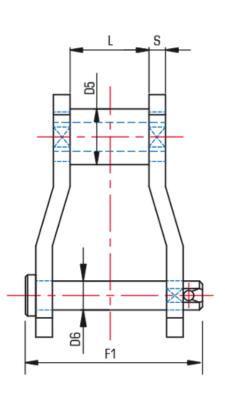

| Chain Number | Р     | D5   | D6   | F1   | L    | В    | S    | Н    | Ibs     | Ibs/ft |
|--------------|-------|------|------|------|------|------|------|------|---------|--------|
| WH78         | 2.609 | 0.84 | 0.50 | 3.00 | 1.00 | 2.00 | 0.25 | 1.25 | 33.000  | 4.30   |
| WH82         | 3.075 | 1.00 | 0.56 | 3.38 | 1.13 | 2.25 | 0.25 | 1.25 | 36.000  | 4.70   |
| WH124        | 4.000 | 1.25 | 0.75 | 4.25 | 1.50 | 2.75 | 0.38 | 1.50 | 57.000  | 7.80   |
| WH111        | 4.760 | 1.25 | 0.75 | 4.81 | 1.75 | 3.38 | 0.38 | 1.75 | 60.000  | 8.60   |
| WH110        | 6.000 | 1.25 | 0.75 | 4.00 | 1.88 | 3.00 | 0.38 | 1.50 | 50.500  | 7.00   |
| WH106        | 6.000 | 1.25 | 0.75 | 4.25 | 1.50 | 2.75 | 0.38 | 1.50 | 60.000  | 6.20   |
| WH132        | 6.050 | 1.75 | 1.00 | 6.38 | 2.75 | 4.41 | 0.50 | 2.00 | 122.000 | 14.10  |
| WH150        | 6.050 | 1.75 | 1.00 | 6.50 | 2.75 | 4.41 | 0.50 | 2.50 | 122.000 | 16.30  |
| WH155        | 6.050 | 1.75 | 1.13 | 6.41 | 2.75 | 4.44 | 0.56 | 2.50 | 175.000 | 19.00  |
| WH157        | 6.050 | 1.75 | 1.13 | 6.75 | 2.75 | 4.63 | 0.63 | 2.50 | 175.000 | 20.00  |
| WH159        | 6.125 | 2.00 | 1.25 | 6.75 | 2.75 | 4.63 | 0.63 | 3.00 | 210.000 | 26.00  |
| WH200        | 6.125 | 2.00 | 1.25 | 6.75 | 2.75 | 4.63 | 0.63 | 2.50 | 190.000 | 22.10  |

| Chain Number | Р     | F1  | D5   | L  | S  | Н  | D6 | kg     | kg/m  |
|--------------|-------|-----|------|----|----|----|----|--------|-------|
| MX603        | 76.2  | 88  | 22.5 | 38 | 8  | 40 | 14 | 20.000 | 11.02 |
| MX503        | 76.72 | 86  | 27.8 | 38 | 8  | 40 | 14 | 20.000 | 9.25  |
| MX604        | 101.6 | 117 | 25   | 57 | 10 | 50 | 16 | 27.500 | 14.92 |
| MX704        | 103.1 | 123 | 30   | 57 | 10 | 55 | 18 | 35.000 | 22.63 |
| MX504        | 103.1 | 110 | 33.3 | 50 | 10 | 50 | 16 | 27.500 | 12.66 |
| MX600        | 153.4 | 110 | 28.6 | 50 | 10 | 50 | 18 | 30.000 | 15.51 |
| MX500        | 153.5 | 110 | 32   | 50 | 10 | 40 | 18 | 25.000 | 8.95  |