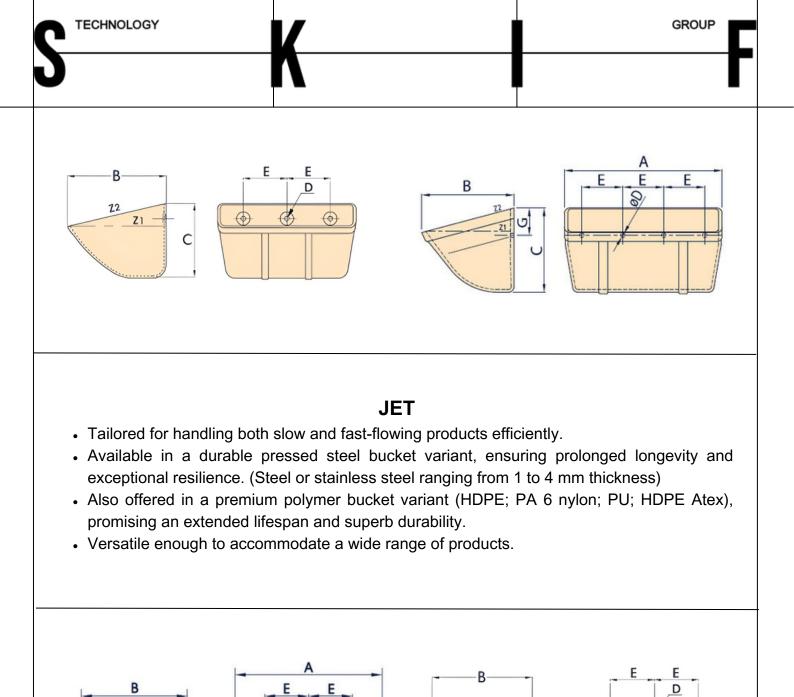

| S TECHNOLOGY                  |                                                                                                                                                                                                                                                                                                                                                                                                                                                                                                                                         |
|-------------------------------|-----------------------------------------------------------------------------------------------------------------------------------------------------------------------------------------------------------------------------------------------------------------------------------------------------------------------------------------------------------------------------------------------------------------------------------------------------------------------------------------------------------------------------------------|
| Elevator Buckets <sup>™</sup> |                                                                                                                                                                                                                                                                                                                                                                                                                                                                                                                                         |
|                               | <ul> <li>JET Steel</li> <li>Thick pressed steel (steel or stainless steel);</li> <li>Steel thickness 1 mm;</li> <li>Bucket designed for processing heavy bulk products;</li> <li>Suitable for processing low and very high-speed product streams;</li> <li>Used for transporting grain crops, lightweight materials, granules, viscous, and industrial materials;</li> <li>Operating temperature from -270°C to +180°C;</li> <li>Maximum temperature +200°C;</li> <li>Weight: 0.11 kg.</li> </ul>                                       |
|                               | <ul> <li>JET Plastic</li> <li>Polymer material: HDPE;</li> <li>Bucket designed for processing both slow and fast-flowing products;</li> <li>Used for transporting grain crops, lightweight materials, granules, viscous, and industrial materials;</li> <li>Operating temperature range from -40°C to +70°C;</li> <li>Maximum temperature: +80°C;</li> <li>Color: White;</li> <li>Weight: 0.073 kg.</li> </ul>                                                                                                                          |
|                               | <ul> <li>EURO JET Steel</li> <li>Heavy-duty pressed steel (regular steel or stainless steel);</li> <li>Steel thickness: 1.2 mm;</li> <li>Bucket designed for processing bulk products;</li> <li>Particularly suitable for handling both low and very high-speed product streams;</li> <li>Used for transporting grain crops, lightweight materials, granules, viscous, and industrial materials;</li> <li>Operating temperature range from -270°C to +180°C;</li> <li>Maximum temperature: +200°C;</li> <li>Weight: 0.23 kg.</li> </ul> |
|                               | <ul> <li>EURO JET Plastic</li> <li>Polymer material: HDPE;</li> <li>Bucket designed for processing heavy bulk products;</li> <li>Suitable for handling both low and very high-speed product streams;</li> <li>Used for transporting grain crops, lightweight materials, granules, viscous, and industrial materials;</li> <li>Operating temperature range from -40°C to +70°C;</li> <li>Maximum temperature: +80°C;</li> <li>Color: White;</li> <li>Weight: 0.077 kg.</li> </ul>                                                        |