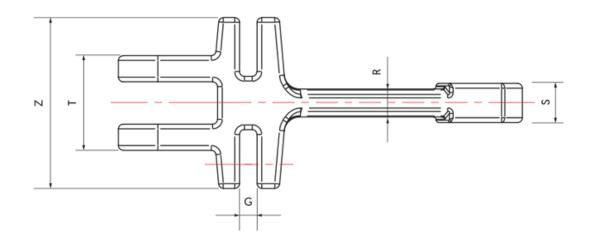

| Chain<br>Number | Р   | Т  | С  | S  | Z     | G  | Bolt Hole<br>Diameter | Breaking Loads |     | Weight |       |
|-----------------|-----|----|----|----|-------|----|-----------------------|----------------|-----|--------|-------|
|                 |     |    |    |    |       |    | D                     | TN*            | CN* | CD*    |       |
|                 | mm  |    |    |    |       |    |                       | kN             |     |        | kg/m  |
| JKF<br>142183   | 142 | 42 | 50 | 19 | 92    | 13 | 25                    | 290            | 320 | 550    | 14.20 |
| JKF<br>142263   | 142 | 62 | 50 | 28 | 112.3 | 13 | 25                    | 440            | 470 | 790    | 19.80 |