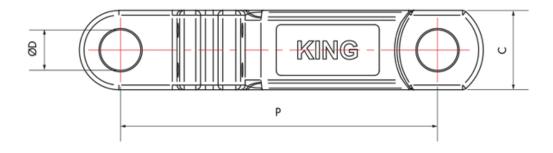

| Chain<br>Number | Р   | Т  | С  | S  | Z     | G  | Bolt Hole<br>Diameter | Breaking Loads |     | Weight |       |
|-----------------|-----|----|----|----|-------|----|-----------------------|----------------|-----|--------|-------|
|                 |     |    |    |    |       |    | D                     | TN*            | CN* | CD*    |       |
|                 | mm  |    |    |    |       |    |                       | kN             |     |        | kg/m  |
| JKF<br>142183   | 142 | 42 | 50 | 19 | 92    | 13 | 25                    | 290            | 320 | 550    | 14.20 |
| JKF<br>142263   | 142 | 62 | 50 | 28 | 112.3 | 13 | 25                    | 440            | 470 | 790    | 19.80 |