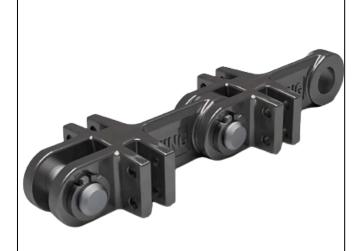

## **Forged Link Triple Series**

For applications demanding extra-wide flights, our triple-link design offers a unique solution, enabling the use of three chain strands, reaching up to 3100 mm overall, when combined with the double on perimeters. The innovative "Double slot" provides a versatile method for flight retention, accommodating both steel and plastic options.