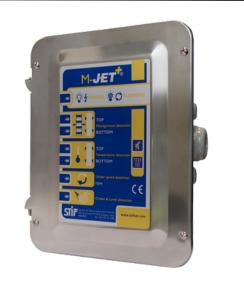

## M-JET +

M-JET + system boasts a robust casing, ensuring durability and protection from dust and water. It features a dashboard with LED indicators for easy monitoring. Additionally, it includes sensors for belt speed, chain elongation, belt alignment, follower shaft position, choke and level, as well as bearing temperature. With a convenient work stand by the conveyor and running status indicators, our system ensures efficient and reliable operation.