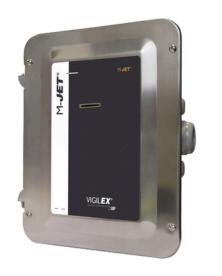

## M-JET

M-JET system features a strong, dustproof, and waterproof casing, ensuring durability and protection in any environment. With remote management capabilities, you can easily monitor and control the system from a distance. It includes sensors for belt speed, choke and level, follower shaft position, bearing temperature, chain elongation, analogic, and belt alignment, providing comprehensive monitoring for optimal performance and reliability.