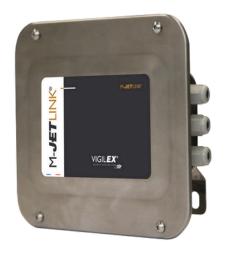

## **M-JET LINK**

The BURST SENSOR serves as a highly effective indicator of the status of your safety devices, providing real-time alerts to enhance the safety of your facilities.

It facilitates the connection of sensors to the Master M-JET+ or M-JET systems for individual conveyors via extension wires (multicables).

Additionally, a connection box is available for conveyor lengths ranging from 20 meters to 80 meters, ensuring seamless integration and extended coverage.