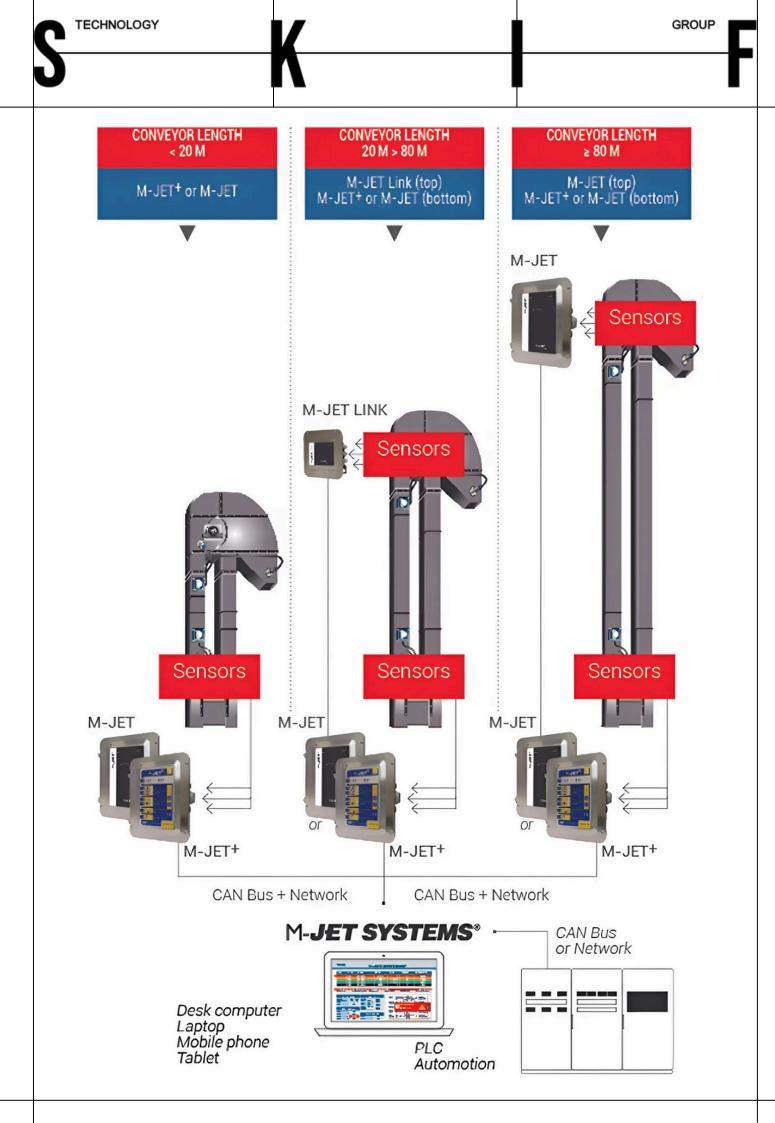

M-JET<sup>™</sup>

## M-JET +

M-JET + system boasts a robust casing, ensuring durability and protection from dust and water. It features a dashboard with LED indicators for easy monitoring. Additionally, it includes sensors for belt speed, chain elongation, belt alignment, follower shaft position, choke and level, as well as bearing temperature. With a convenient work stand by the conveyor and running status indicators, our system ensures efficient and reliable operation.

## M-JET

M-JET system features a strong, dustproof, and waterproof casing, ensuring durability and protection in any environment. With remote management capabilities, you can easily monitor and control the system from a distance. It includes sensors for belt speed, choke and level, follower shaft position, bearing temperature, chain elongation, analogic, and belt alignment, providing comprehensive monitoring for optimal performance and reliability.

## **M-JET LINK**

The BURST SENSOR serves as a highly effective indicator of the status of your safety devices, providing real-time alerts to enhance the safety of your facilities.

It facilitates the connection of sensors to the Master M-JET+ or M-JET systems for individual conveyors via extension wires (multicables).

Additionally, a connection box is available for conveyor lengths ranging from 20 meters to 80 meters, ensuring seamless integration and extended coverage.