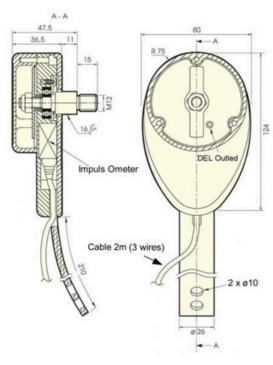

## **VIGIRO IP26**

The INTEGRATED INDUCTIVE DETECTOR, with a maximum speed of 500 rpm. These VIGIRO IP 26 devices offer seamless connectivity, directly linking to a central control area or the hazard monitor M-JET+. Featuring an M12 mounting bolt and anti-rotation flexible strap for secure installation.