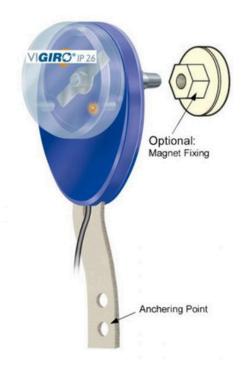

## **VIGIRO IP26**

The INTEGRATED INDUCTIVE DETECTOR, with a maximum speed of 500 rpm. These VIGIRO IP 26 devices offer seamless connectivity, directly linking to a central control area or the hazard monitor M-JET+. Featuring an M12 mounting bolt and anti-rotation flexible strap for secure installation.