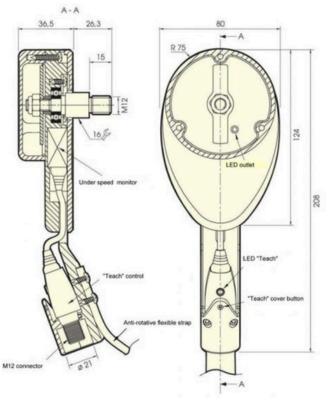

## **VIGIRO SV26**

The INTEGRATED INDUCTIVE DETECTOR, capable of detecting 6 to 6000 pulses per minute with a maximum speed of 500 rpm. Featuring preset under speed settings of -33/-20/-11/-6% for enhanced functionality. With autonomous operation, no external monitor is required, ensuring intuitive and easy setup. Complete with an M12 mounting bolt and anti-rotation flexible strap for secure installation.