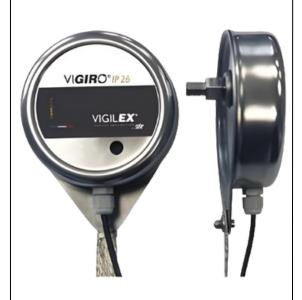

## **VIGIRO IP26**

The INTEGRATED INDUCTIVE DETECTOR, with a maximum speed of 500 rpm. These VIGIRO IP 26 devices offer seamless connectivity, directly linking to a central control area or the hazard monitor M-JET+. Featuring an M12 mounting bolt and anti-rotation flexible strap for secure installation.