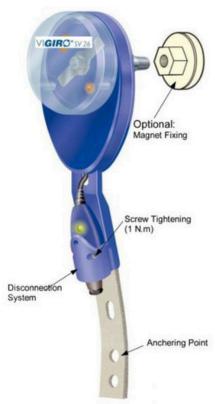

## **VIGIRO SV26**

The INTEGRATED INDUCTIVE DETECTOR, capable of detecting 6 to 6000 pulses per minute with a maximum speed of 500 rpm. Featuring preset under speed settings of -33/-20/-11/-6% for enhanced functionality. With autonomous operation, no external monitor is required, ensuring intuitive and easy setup. Complete with an M12 mounting bolt and anti-rotation flexible strap for secure installation.