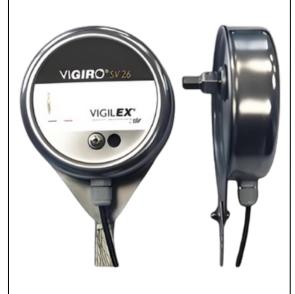

## **VIGIRO SV26**

The INTEGRATED INDUCTIVE DETECTOR, capable of detecting 6 to 6000 pulses per minute with a maximum speed of 500 rpm. Featuring preset under speed settings of -33/-20/-11/-6% for enhanced functionality. With autonomous operation, no external monitor is required, ensuring intuitive and easy setup. Complete with an M12 mounting bolt and anti-rotation flexible strap for secure installation.